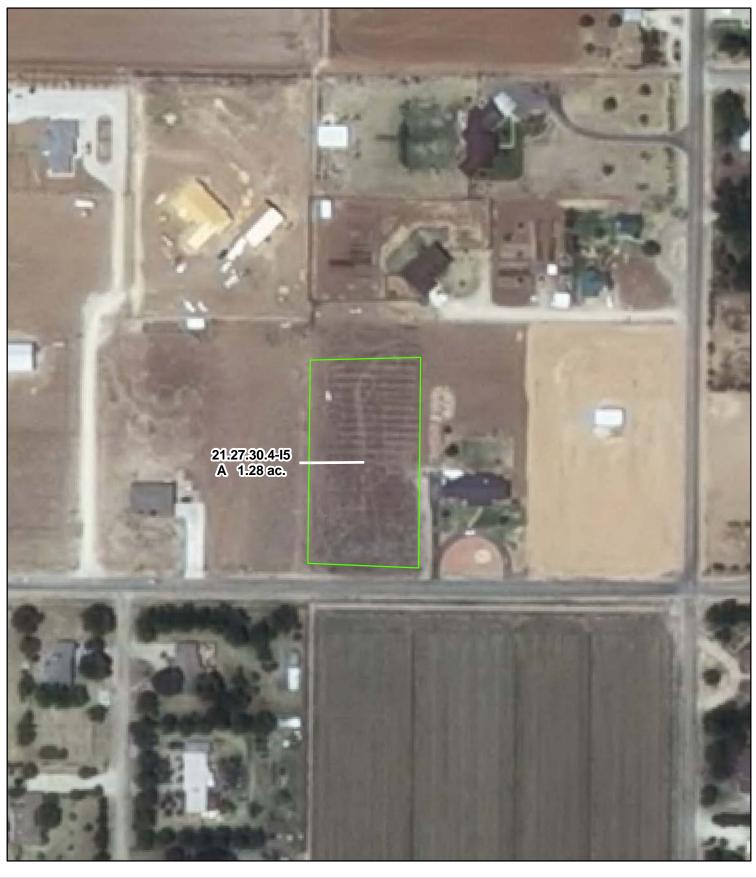

# f. Location and Amount of Irrigated Acreage:

Section 30, Township 21S, Range 27E, N.M.P.M.

Pt. SE<sup>1</sup>/4

1.28 acres

Total: 1.28 acres

As shown on the attached revised Hydrographic Survey Map for Subfile No. 21.27.30.4-I5, and the CID Section Hydrographic Survey Map Sheet No. 39 (1999-2011), included in Part F of this Appendix, representing the Court record as of the date of the filing of this Decree.